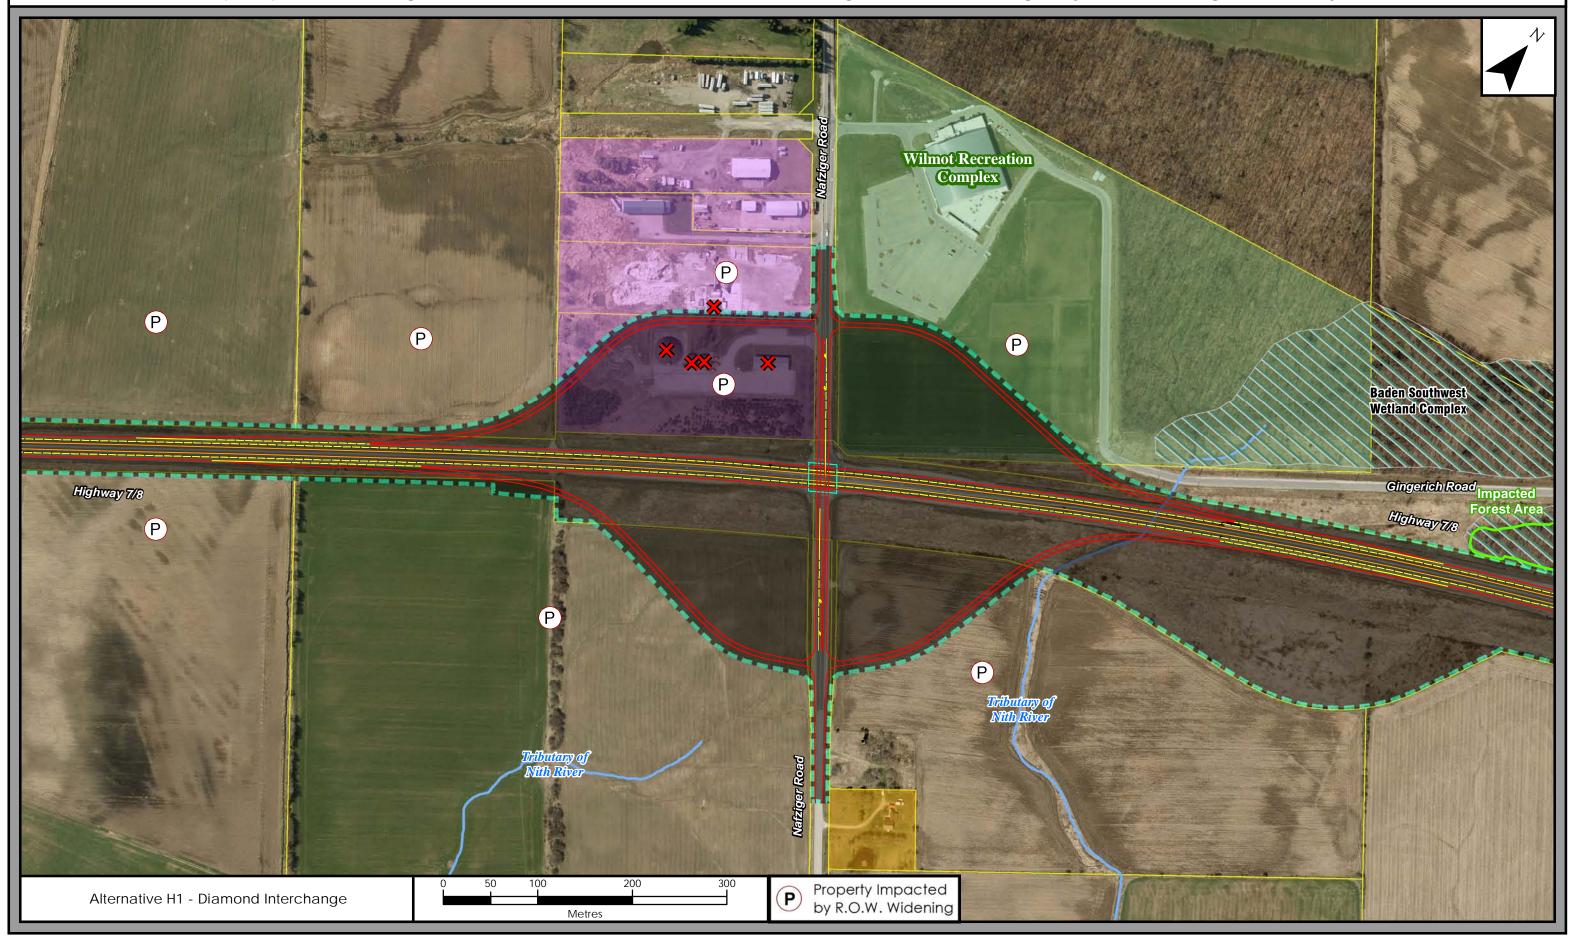

**Preliminary Design Alternatives Assessment and Evaluation Table** 

Highway 7 & 8 Corridor Planning and Class EA Study - Preliminary Design
Close-up Map of Connecting Road Intersection Treatment Alternatives for Segment H - 1 of 5 - Highway 7/8 and Nafziger Road (July, 2013)