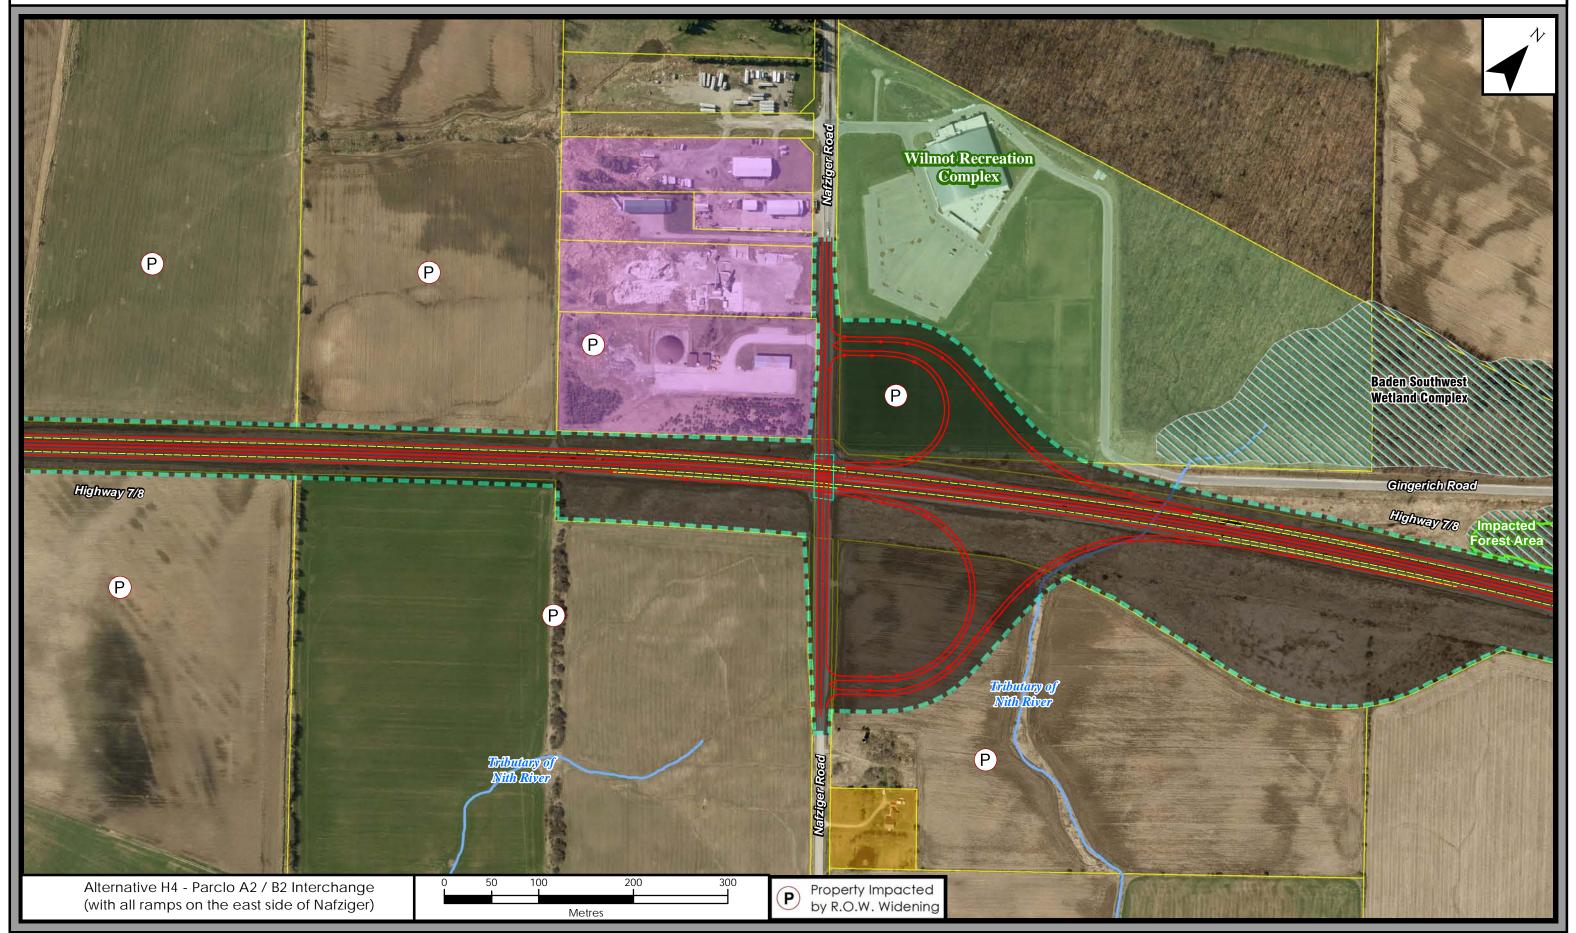

**Preliminary Design Alternatives Assessment and Evaluation Table** 

Highway 7 & 8 Corridor Planning and Class EA Study - Preliminary Design
Close-up Map of Connecting Road Intersection Treatment Alternatives for Segment H - 1 of 5 - Highway 7/8 and Nafziger Road (July, 2013)

Highway 7 & 8 Corridor Planning and Class EA Study Preliminary Design
Close-up Map of Connecting Road Intersection Treatment Alternatives for Segment H - 2 of 5 - Highway 7/8 and Nafziger Road (July, 2013)

Highway 7 & 8 Corridor Planning and Class EA Study - Preliminary Design
Close-up Map of Connecting Road Intersection Treatment Alternatives for Segment H - 3 of 5 - Highway 7/8 and Nafziger Road (July, 2013)

Highway 7 & 8 Corridor Planning and Class EA Study - Preliminary Design
Close-up Map of Connecting Road Intersection Treatment Alternatives for Segment H - 4 of 5 - Highway 7/8 and Nafziger Road (July, 2013)

Highway 7 & 8 Corridor Planning and Class EA Study Preliminary Design
Close-up Map of Connecting Road Intersection Treatment Alternatives for Segment H - 5 of 5 - Highway 7/8 and Nafziger Road (July, 2013)