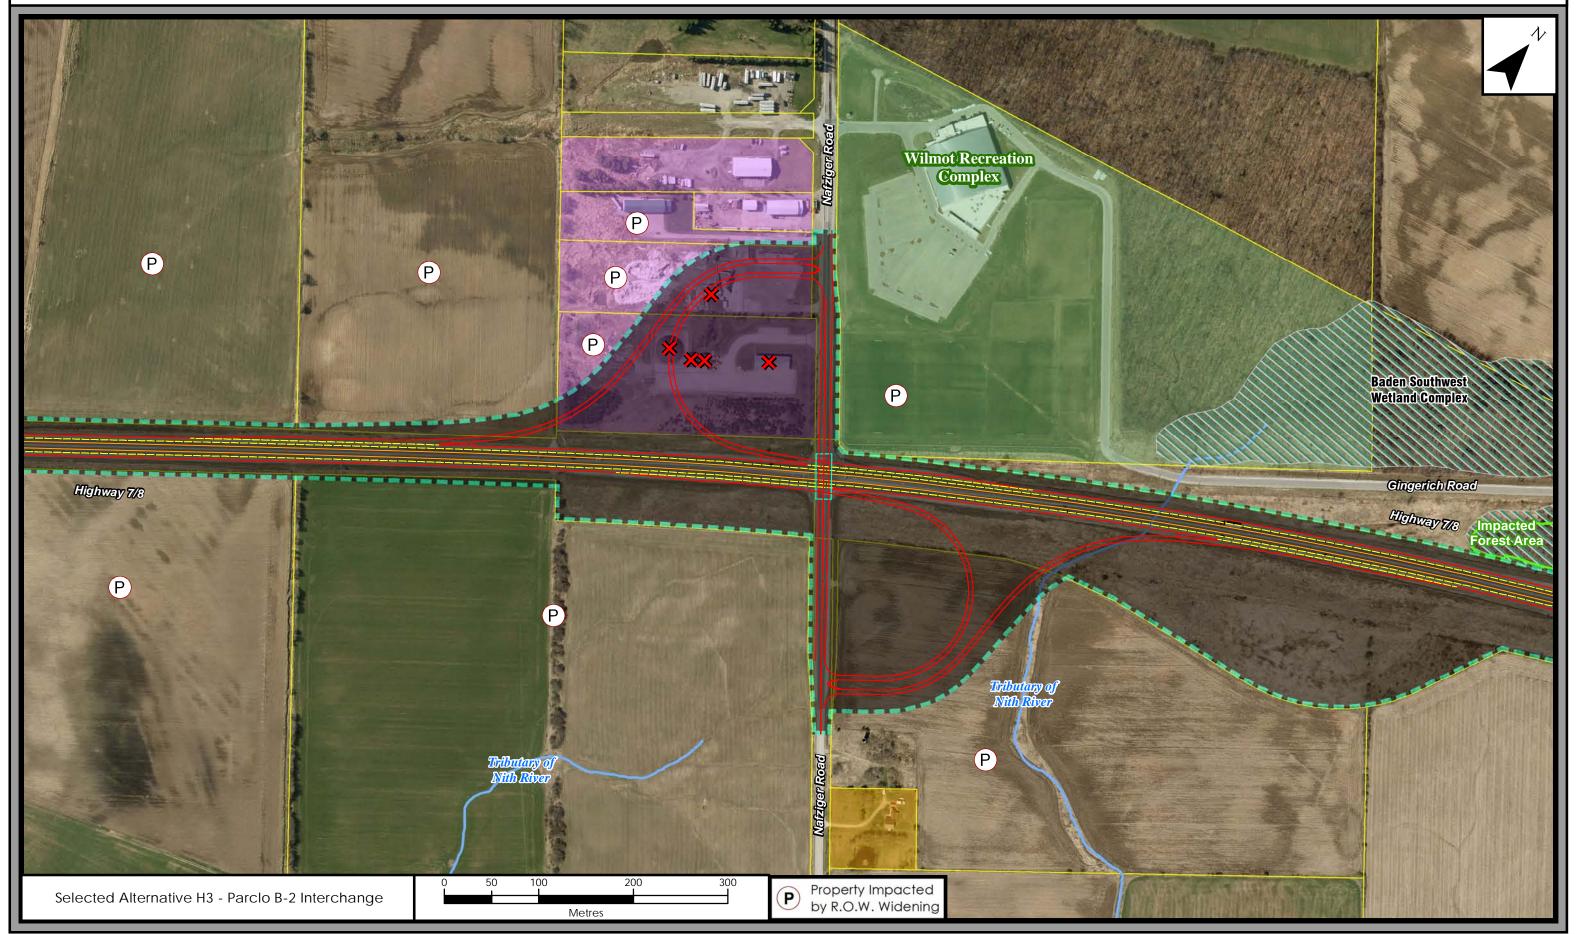

Highway 7 & 8 Corridor Planning and Class EA Study - Preliminary Design
Close-up Map of Connecting Road Intersection Treatment Alternatives for Segment H - 3 of 5 - Highway 7/8 and Nafziger Road (July, 2013)