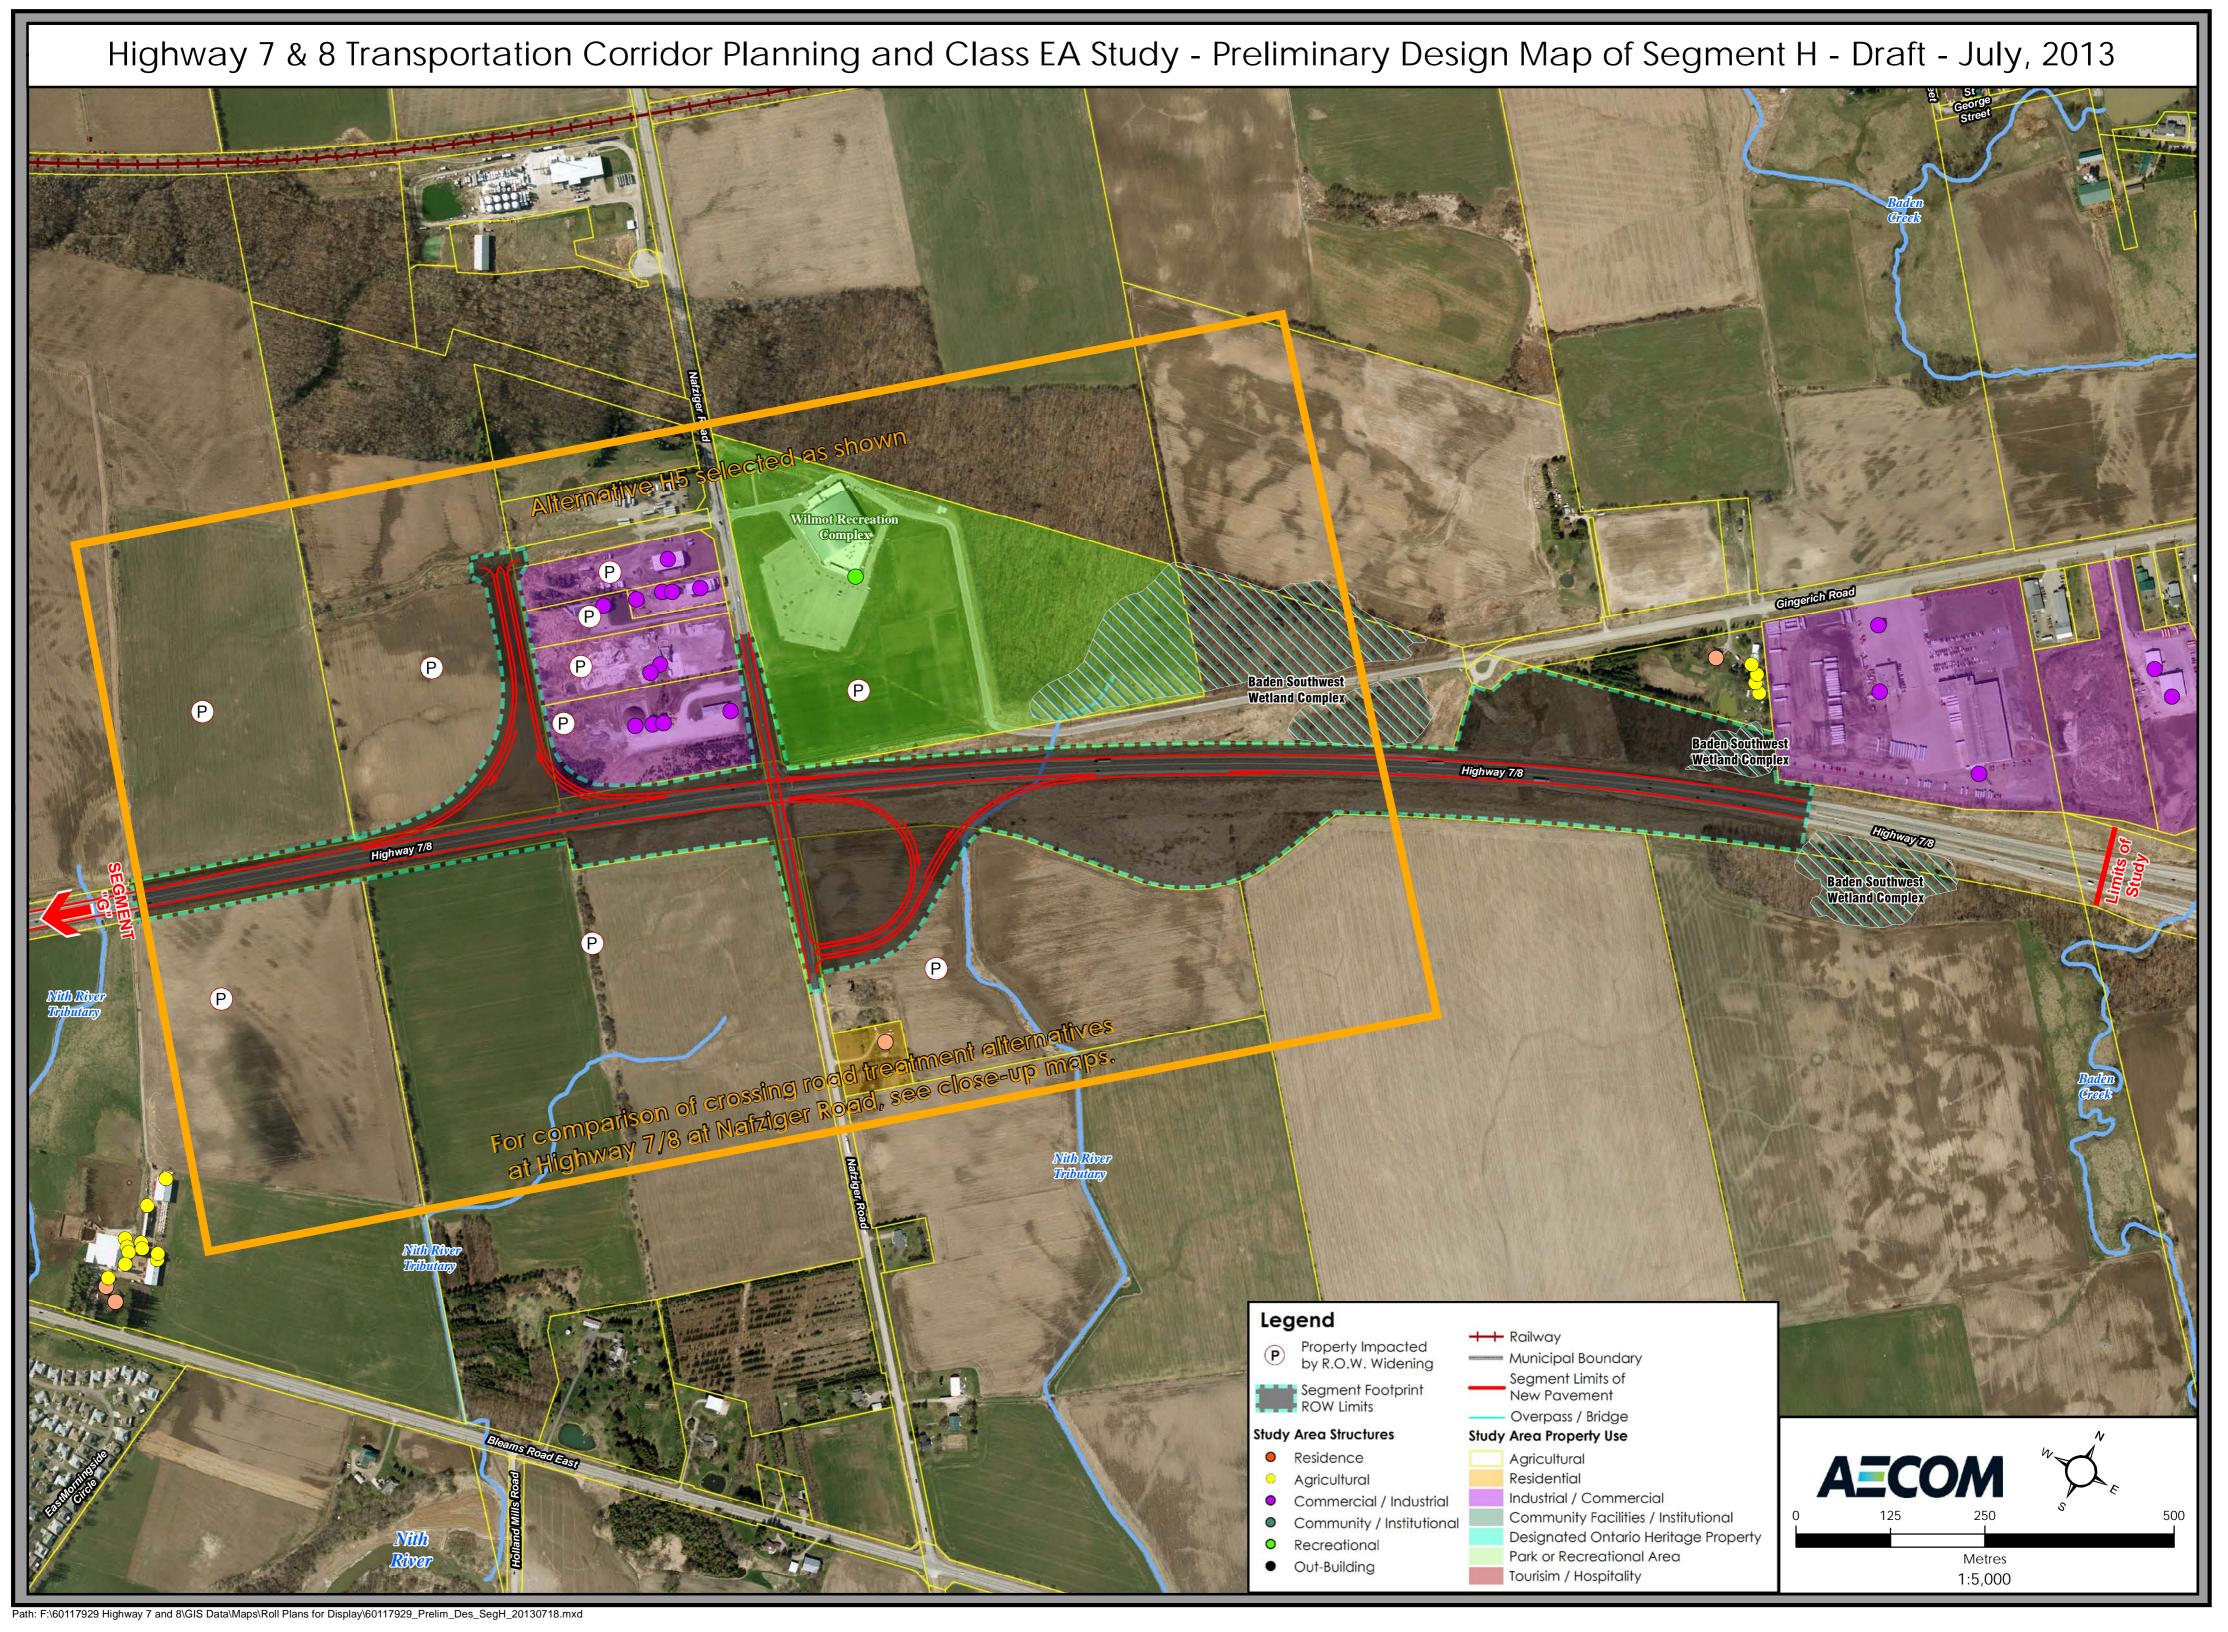

## APPENDIX G

Segment H: West Nafziger Road to East of Nafziger Road

**Environmental Considerations Mapping: Preliminary Design Map for Recommended Plan and Close-up Maps of Crossing Road Intersection Treatment Alternatives** 