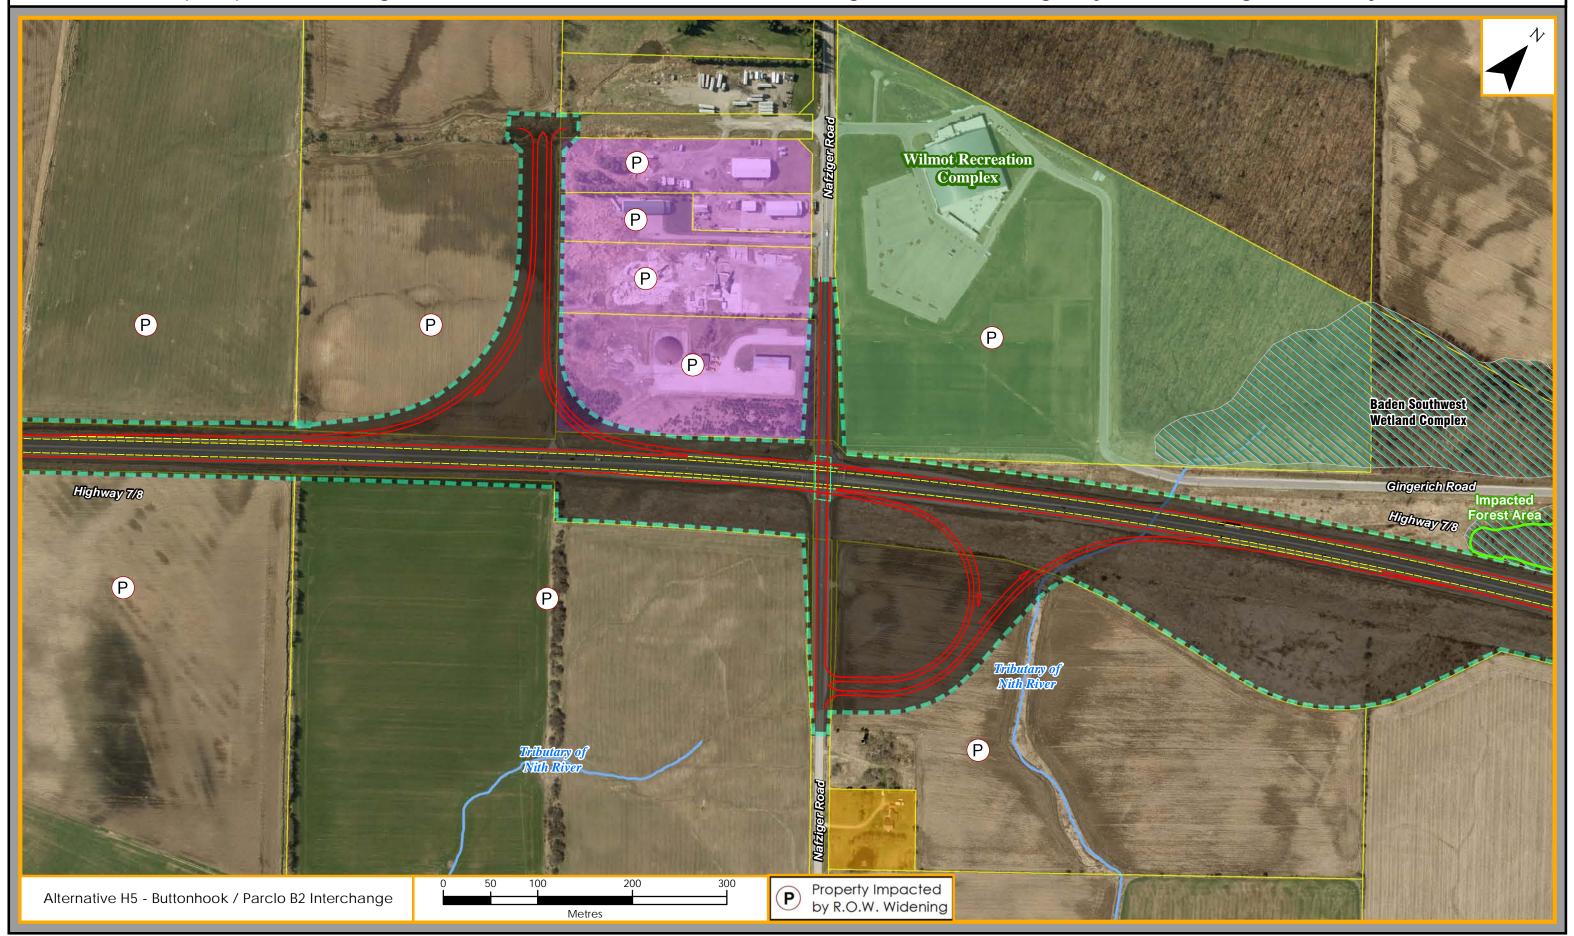

**Preliminary Design Alternatives Assessment and Evaluation Table** 

Highway 7 & 8 Corridor Planning and Class EA Study - Preliminary Design
Close-up Map of Connecting Road Intersection Treatment Alternatives for Segment H - 1 of 5 - Highway 7/8 and Nafziger Road (July, 2013)

Highway 7 & 8 Corridor Planning and Class EA Study Preliminary Design
Close-up Map of Connecting Road Intersection Treatment Alternatives for Segment H - 2 of 5 - Highway 7/8 and Nafziger Road (July, 2013)

Highway 7 & 8 Corridor Planning and Class EA Study - Preliminary Design
Close-up Map of Connecting Road Intersection Treatment Alternatives for Segment H - 3 of 5 - Highway 7/8 and Nafziger Road (July, 2013)

Highway 7 & 8 Corridor Planning and Class EA Study - Preliminary Design
Close-up Map of Connecting Road Intersection Treatment Alternatives for Segment H - 4 of 5 - Highway 7/8 and Nafziger Road (July, 2013)

Highway 7 & 8 Corridor Planning and Class EA Study Preliminary Design
Close-up Map of Connecting Road Intersection Treatment Alternatives for Segment H - 5 of 5 - Highway 7/8 and Nafziger Road (July, 2013)