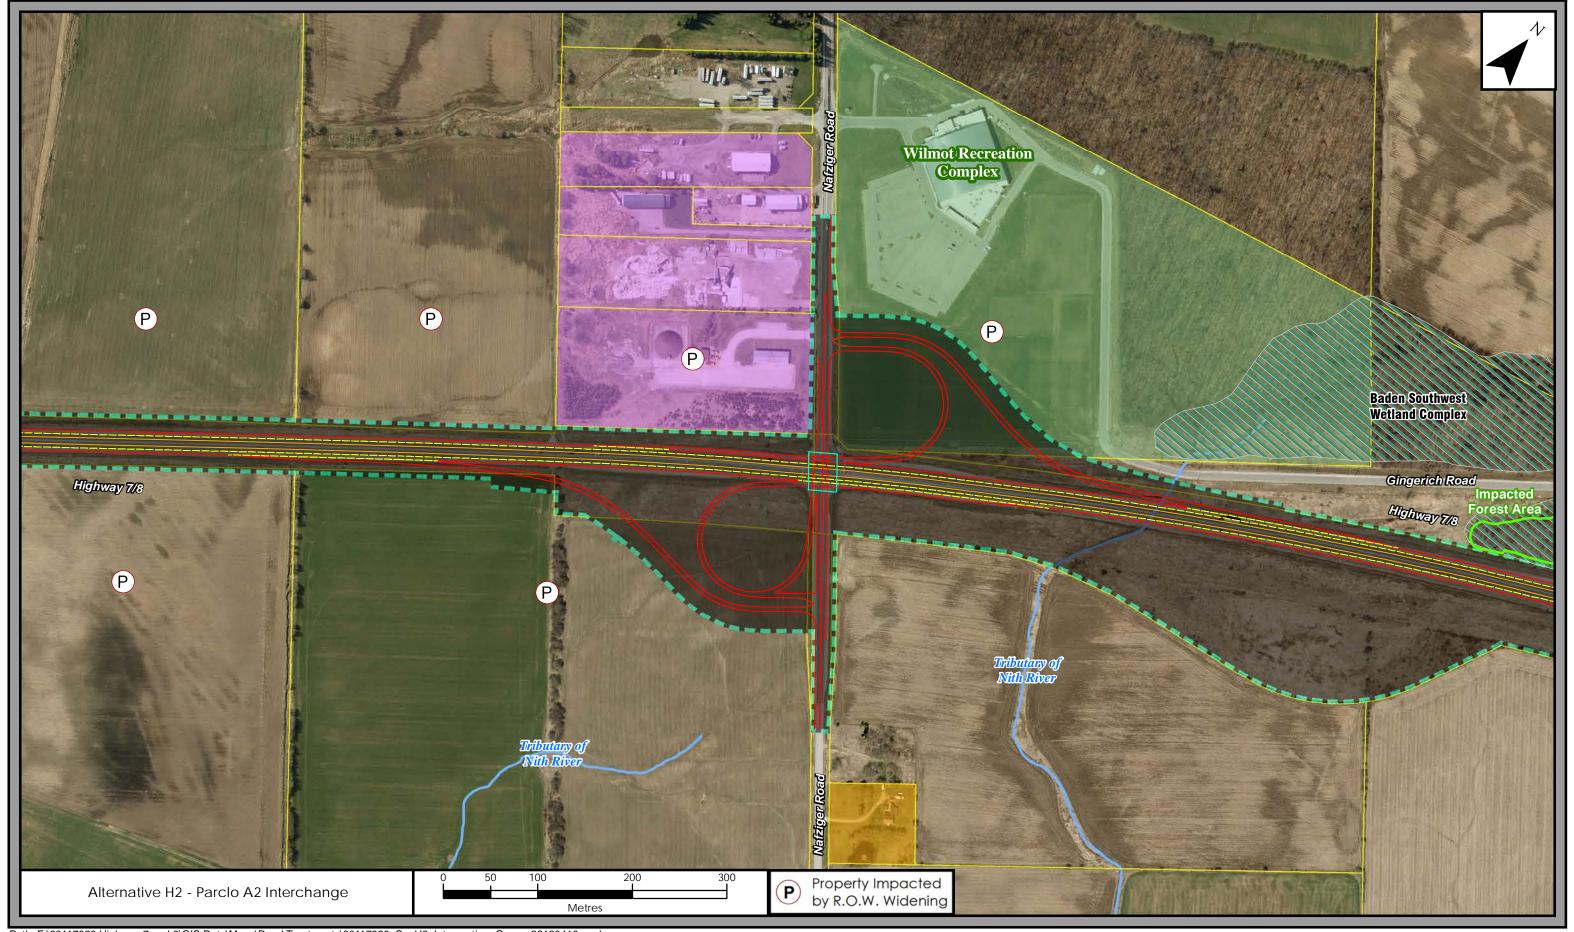

Highway 7 & 8 Corridor Planning and Class EA Study Preliminary Design
Close-up Map of Connecting Road Intersection Treatment Alternatives for Segment H - 2 of 5 - Highway 7/8 and Nafziger Road (July, 2013)