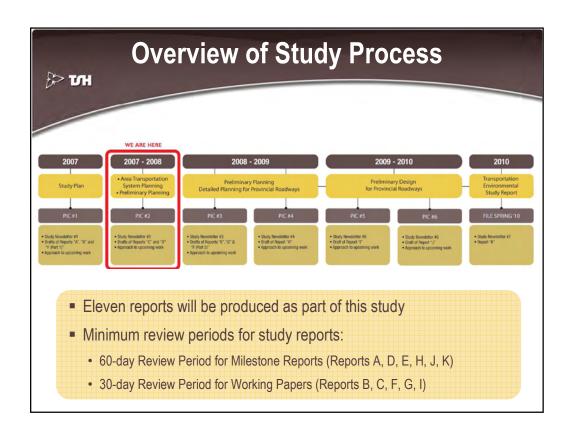

This is the second in a series of six PICs to be held at key stages of the Class Environmental Assessment (EA) Study.

## Role of Stakeholders

- Get Involved! Be Involved! Stay Involved!
- Provide your contact information (or that of your organization) for placement on the stakeholder contact list, so that you receive letter / email notifications of project activities.
- Utilize the 'Overview of the Study Process' (key tasks, reports, public information centres and information presented, preliminary schedule) as the framework for your participation throughout the study.
- Provide your comments on draft reports within the time period requested, so that your input can be considered in finalizing those documents for use as building blocks for upcoming work.
  - · For the second round of PICs, the draft reports and documentation include:
    - Report "C": Area Transportation System Problems and Opportunities;
    - Report "D": Area Transportation System Alternatives; and
    - Preliminary Planning Alternatives (Corridors).
  - Comments on the draft reports and corridor alternatives presented at the second round of PICs are requested by August 15, 2008.