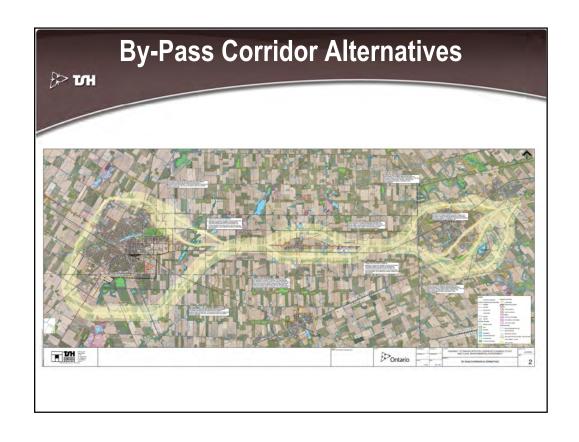

#### Report D: Area Transportation System Alternatives

- Report D documents the Area Transportation System alternatives, including:
  - long list of Area Transportation System alternatives and their assessment;
  - combination Area Transportation System alternatives and their assessment;
  - · summary of assessment results; and
  - alternatives that will proceed to Preliminary Planning.