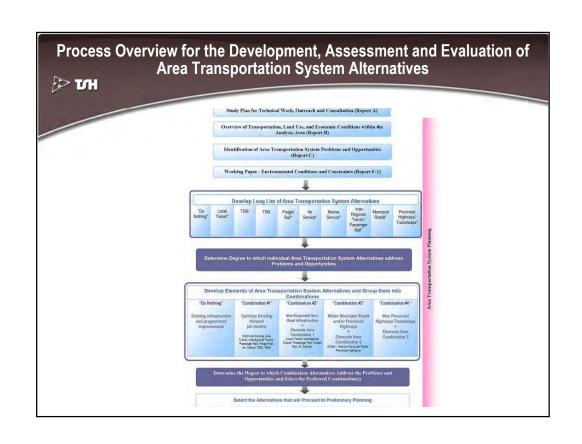

# Report C: Area Transportation System Problems and Opportunities - Report C documents the Area Transportation System needs within the Analysis Area, including: - process overview for the development, assessment and evaluation of Area Transportation System alternatives; - population and employment growth in the analysis area; - existing transportation issues; - transportation problems; and - transportation opportunities.

#### Report D: Area Transportation System Alternatives

- Report D documents the Area Transportation System alternatives, including:
  - long list of Area Transportation System alternatives and their assessment;
  - combination Area Transportation System alternatives and their assessment;
  - · summary of assessment results; and
  - alternatives that will proceed to Preliminary Planning.