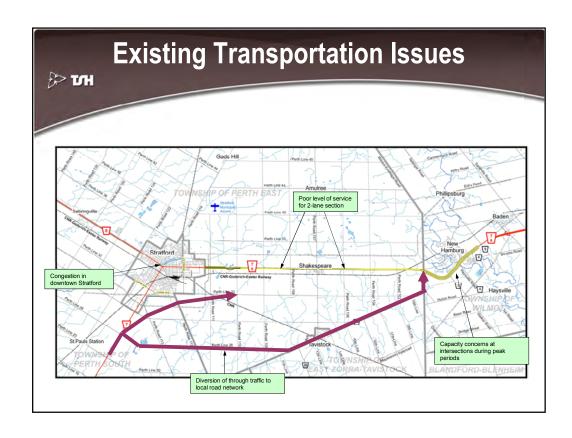

# Report C: Area Transportation System Problems and Opportunities - Report C documents the Area Transportation System needs within the Analysis Area, including: - process overview for the development, assessment and evaluation of Area Transportation System alternatives; - population and employment growth in the analysis area; - existing transportation issues; - transportation problems; and - transportation opportunities.

# **Transportation Problems**

- 1. There is inadequate transportation capacity to meet current and projected needs (to 2031) for the efficient movement of both people and goods along the 2-lane and 4-lane sections of Highway 7&8 between Stratford and the New Hamburg area and on Highway 7&8 through the urban centres (Stratford, Shakespeare and New Hamburg). A capacity deficiency of 1 lane in each direction will be realized in the corridor between Greater Stratford and the New Hamburg area by 2031.
- Capacity constraints result in trip diversion to parallel rural roadways in the Analysis Area. Such routes are generally not designed to accommodate high traffic volumes. These routes also travel through rural communities where through traffic results in safety and operational concerns.
- Provincial / inter-regional traffic through urban centres along Highway 7&8 interferes with their "downtown / historic crossroads" function.
- Geometric and traffic safety characteristics along Highway 7&8 are not appropriate to address forecasted needs in a manner that facilitates their safe and efficient use for the movement of people and goods.
- There is currently no comprehensive highway access management plan for Highway 7&8 from Greater Stratford to New Hamburg to protect highway function/operation/safety, and to discourage inappropriate highway-related land development/growth.
- 6. The connection of the Analysis Area to transportation corridors serving other regions in the province is inadequate for long-term transportation and economic development needs.
- 7. Limited inter-city transit service is available so the majority of trips are auto-based.
- 8. Truck trips in the corridor have limited route choice and are subject to either traffic congestion in Stratford and/or New Hamburg or connecting roadways that are inadequate or not intended for commercial vehicle activity.