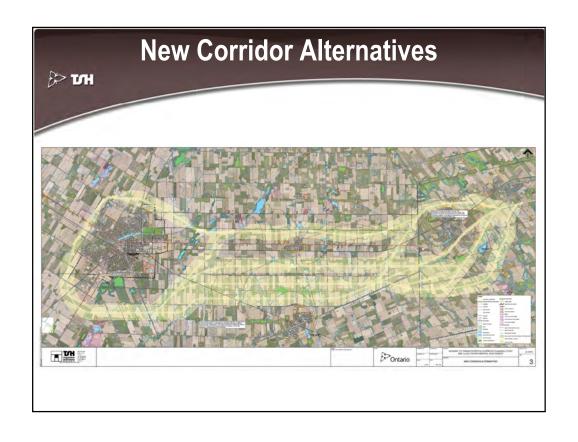

## Purpose of PIC #2

- Provide Update on Highway 7&8 Transportation Corridor Planning Study
- Provide Update on Study Process and Schedule
- Present and obtain information and input on the following key elements:
  - Draft Report C: Area Transportation System Problems and Opportunities
  - Draft Report D: Area Transportation System Alternatives
  - Preliminary Planning Alternatives (Corridors)
  - Approach to upcoming work
- The reports and corridor alternatives are draft and subject to change as a result of information and comments provided by stakeholders. The draft reports and corridor alternatives will be finalized based on the comments received prior to the next round of PICs.

## Role of Stakeholders

- Get Involved! Be Involved! Stay Involved!
- Provide your contact information (or that of your organization) for placement on the stakeholder contact list, so that you receive letter / email notifications of project activities.
- Utilize the 'Overview of the Study Process' (key tasks, reports, public information centres and information presented, preliminary schedule) as the framework for your participation throughout the study.
- Provide your comments on draft reports within the time period requested, so that your input can be considered in finalizing those documents for use as building blocks for upcoming work.
  - · For the second round of PICs, the draft reports and documentation include:
    - Report "C": Area Transportation System Problems and Opportunities;
    - Report "D": Area Transportation System Alternatives; and
    - Preliminary Planning Alternatives (Corridors).
  - Comments on the draft reports and corridor alternatives presented at the second round of PICs are requested by August 15, 2008.