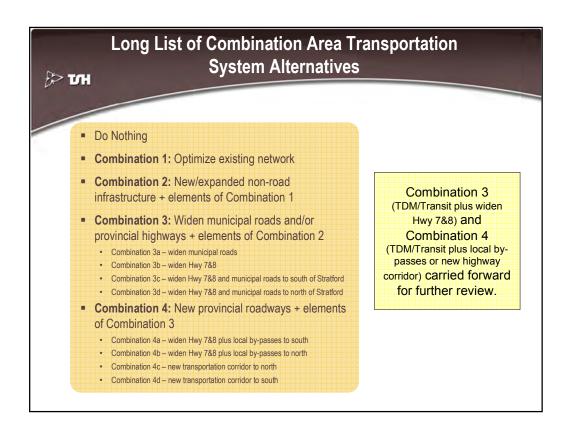

#### Report D: Area Transportation System Alternatives

- Report D documents the Area Transportation System alternatives, including:
  - long list of Area Transportation System alternatives and their assessment;
  - combination Area Transportation System alternatives and their assessment;
  - · summary of assessment results; and
  - alternatives that will proceed to Preliminary Planning.