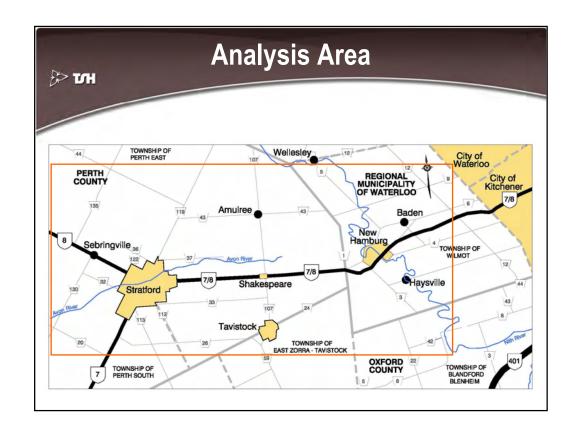

## **Purpose of Study**

- Develop a long-term plan that addresses:
  - Capacity, operation and safety needs for the 2-lane and 4-lane sections of Highway 7&8
    between Stratford and New Hamburg and through the urban centres of Stratford,
    Shakespeare and New Hamburg for the movement of people and goods; and
  - Linkage needs within the analysis area to transportation connections serving other regions in the Province.
- Prepare a preliminary design for the provincial roadway components of the recommended plan;
- Build on findings of the Study Design completed in 2006 by MTO;
- Address policies and growth forecasts of the Growth Plan released by the Province on June 16, 2006; and
- Be carried out as a Group 'A' project in accordance with the Class EA for Provincial Transportation Facilities.

# Report C: Area Transportation System Problems and Opportunities - Report C documents the Area Transportation System needs within the Analysis Area, including: - process overview for the development, assessment and evaluation of Area Transportation System alternatives; - population and employment growth in the analysis area; - existing transportation issues; - transportation problems; and - transportation opportunities.