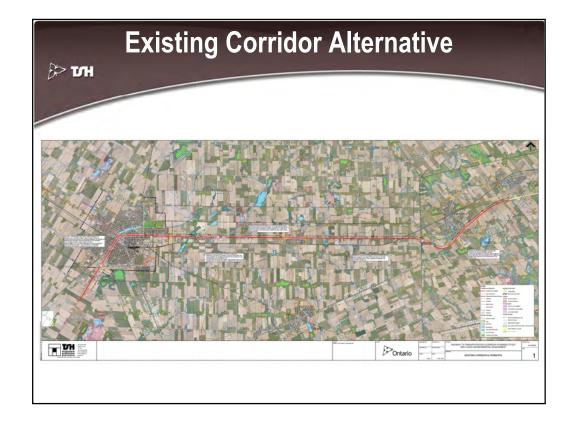

#### Report D: Area Transportation System Alternatives

- Report D documents the Area Transportation System alternatives, including:
  - long list of Area Transportation System alternatives and their assessment;
  - combination Area Transportation System alternatives and their assessment;
  - · summary of assessment results; and
  - alternatives that will proceed to Preliminary Planning.