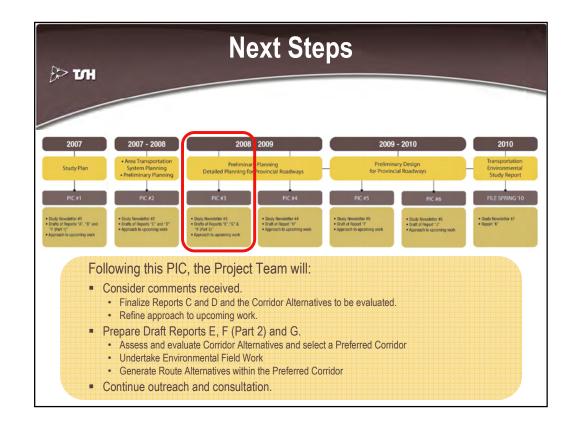

This is the second in a series of six PICs to be held at key stages of the Class Environmental Assessment (EA) Study.

## Purpose of PIC #2

- Provide Update on Highway 7&8 Transportation Corridor Planning Study
- Provide Update on Study Process and Schedule
- Present and obtain information and input on the following key elements:
  - Draft Report C: Area Transportation System Problems and Opportunities
  - Draft Report D: Area Transportation System Alternatives
  - Preliminary Planning Alternatives (Corridors)
  - Approach to upcoming work
- The reports and corridor alternatives are draft and subject to change as a result of information and comments provided by stakeholders. The draft reports and corridor alternatives will be finalized based on the comments received prior to the next round of PICs.